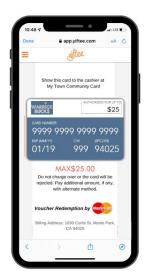

## **Employee Reference Guide**

- 1) Customer presents **gift card** on a mobile device or printed on paper. Click "View Gift Voucher" to see Mastercard image on phone.
- 2) Process as a Mastercard (credit card, not a gift card) key in the 16-digit code, CVV, zip code, expiration as required by your POS.
- 3) **DO NOT charge more than the prepaid amount**, otherwise the transaction will be declined. Online/mobile gifts always show the current balance. To check balance on a printed gift, go to <a href="https://c.yiftee.com/check-gift-balance">https://c.yiftee.com/check-gift-balance</a>.
- 4) To process a payment that **exceeds the eGift Card value**, enter the card value first, then use another payment method for the remaining transaction amount. **No tipping is allowed.**

Check Gift Balance HERE!