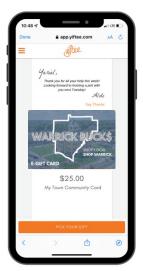

## **Employee Reference Guide**

- 1) Customer presents **gift card** on a mobile device or printed on paper. Click "View Gift Voucher" to see Mastercard image on phone.
- 2) Process as a Mastercard (credit card, not a gift card) key in the 16-digit code, CVV, zip code, expiration as required by your POS.
- 3) **DO NOT charge more than the prepaid amount**, otherwise the transaction will be declined. Online/mobile gifts always show the current balance. To check balance on a printed gift, go to <a href="https://c.yiftee.com/check-gift-balance">https://c.yiftee.com/check-gift-balance</a>.
- 4) To process a payment that **exceeds the eGift Card value**, enter the card value first, then use another payment method for the remaining transaction amount. **No tipping is allowed.**

Check Gift Balance HERE!