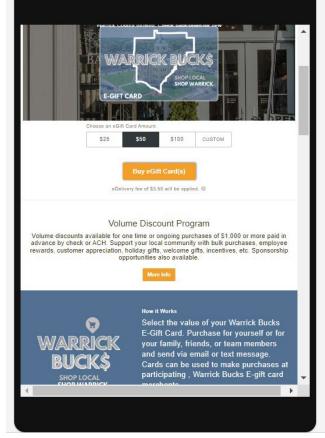

People buy them online and give them as gifts, thank yous, or just because. Local companies use them for employee rewards, customer appreciation, marketing and other programs. They will be available for purchase through SuccessWarrickCounty.com and you can sell them from your website and Facebook pages as well.

**Q:** Is there a fee to purchase the Warrick Bucks e-Gift Card?

**A:** The purchaser pays \$1.00 plus 5% of the gift value. The gift recipient gets 100% of the gift value. The store is paid the full value of the card, less their normal card-not-present (CNP) Mastercard fee.