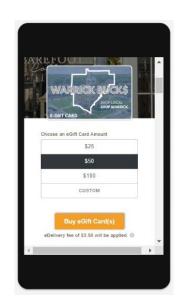

People buy them online and give them as gifts, thank yous, or just because. Local companies use them for employee rewards, customer appreciation, marketing and other programs. They will be available for purchase through SuccessWarrickCounty.com and you can sell them from your website and Facebook pages as well.

**Q:** Is there a fee to purchase the Warrick Bucks e-Gift Card?

**A:** The purchaser pays \$1.00 plus 5% of the gift value. The gift recipient gets 100% of the gift value. The store is paid the full value of the card, less their normal card-not-present (CNP) Mastercard fee.